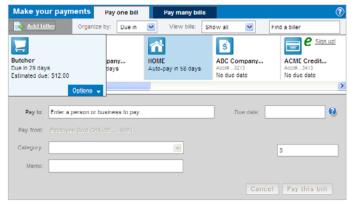

#### Pay One Bill View

**b**moharris.com **f** /BMOHarrisBank

BMO Harris<sup>SM</sup> and BMO Harris Bank<sup>SM</sup> are trade names used by BMO Harris Bank N.A. Member FDIC. R-02-004-071613

### Step 2: Schedule Payments

- 1. Enter the payment amount for the biller you wish to pay.
- 2. Enter or use the calendar to select the **Due Date** (for M&I customers, this was formerly known as Deliver By date).
- 3. Click Confirm all payments or Pay this bill.
- In the Payment Preview window, click Continue to confirm your payment(s).
- The Payment Confirmation window provides a summary of your payment(s) including the payment method (electronic or check) and check number.